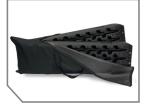

## **RECOVERY BOARDS**

Overland Vehicle Systems is your go-to for all your off-roading needs. Our Recovery Ramps are your first line of defense when you're out on the trail! For us, it's all in the production, created with a durable nylon mixture that goes thru an injection process, that when cooled, can have the ramp take a load up to 10,000lbs. Each is easily formatted for optimal traction; our state-of-the-art designed spikes will help you get out of any situation. They also come with a water-resistant storage bag and nylon straps for easy transportation. These are the best on the market and up for any mud, snow, or sand-covered trail!

INSTALL AND STORE ONTO YOUR VEHICLE

3" U SHAPE DESIGN WITH A 2" DEEP CANYON DESIGN

ENGINEERED WITH A DURABLE NYLON MIXTURE

STORAGE BAG INCLUDED

| PART #   | DESCRIPTION                                                 |
|----------|-------------------------------------------------------------|
| 19169910 | RECOVERY RAMP WITH PULL STRAP AND STORAGE BAG - BLACK       |
| 19169911 | RECOVERY RAMP SMALL WITH PULL STRAP AND STORAGE BAG - BLACK |