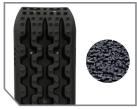

## **RECOVERY BOARDS**

Overland Vehicle Systems is your go-to for all your off-roading needs. Our Recovery Ramps are your first line of defense when you're out on the trail! For us, it's all in the production, created with a durable nylon mixture that goes thru an injection process, that when cooled, can have the ramp take a load up to 10,000lbs. Each is easily formatted for optimal traction; our state-of-the-art designed spikes will help you get out of any situation. They also come with a water-resistant storage bag and nylon straps for easy transportation. These are the best on the market and up for any mud, snow, or sand-covered trail!

ERL

LE SYS

- Nylon Injection Process
- Engineered with a Durable Nylon Mixture
- Easy to Use Tie Down Holes
- State of the Art Spike Design
- UV Protected
- U-Shape Design Traction Pattern
- Cruciform Grip Ground Design makes the product more firm, More Solid in Ground Gripping

INSTALL AND STORE ONTO YOUR VEHICLE

3" U SHAPE DESIGN WITH A 2" DEEP CANYON DESIGN

ENGINEERED WITH A DURABLE NYLON MIXTURE

STORAGE BAG INCLUDED

| PART #   | DESCRIPTION                                                 |
|----------|-------------------------------------------------------------|
| 19169910 | RECOVERY RAMP WITH PULL STRAP AND STORAGE BAG - BLACK       |
| 19169911 | RECOVERY RAMP SMALL WITH PULL STRAP AND STORAGE BAG - BLACK |